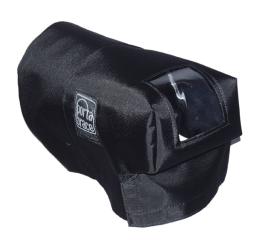

#### DESCRIPTION

These STUDIO VIEW FINDER COVERS are add-on components to the RS-55TX rain covers for studio configured cameras; ENG/EFP lenses (8"-12" long 20 cm-30cm ) with TRIAX adapters (No recorders attached) They are also used with our CUSTOM RS-5TX45,55,70X box or sports lens. Sometimes used with the Shoulder Case, Storm Coat and Camera Body Armor, too.

# **EQUIPMENT COVERED**

Ikegami VF 5-5

# **Ikegami Studio VF Cover**

VF-5-5

MSRP \$53.00