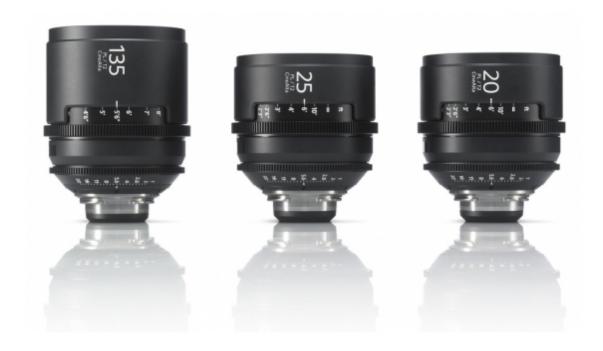

## SCL-PK3/M

CineAlta 4K PL mount lens pack x3 (metric)

Professional quality prime lenses for PMW-F55 and PMW-F5

The SCL-PK3/M lens pack is a range of three high quality, cost effectivePL mount prime lenses that work seamlessly with the PMW-F55, PMW-F5 and other CineAlta camcorders. Each lens is certified for 4K capture, while minimizing geometric distortion, vignetting, and breathing.

Pack of 20mm, 25mm and 135mm lenses with metric calibrations

The set includes 3 lenses with focal lengths of 20mm, 25mm and 135mm. For easy lens changes, all lenses have a consistent design, with metal casings and an aperture of T2. A 9-blade iris delivers a beautiful bokeh(the out-of-focus area of an image) and the focus ring rotates 240°.